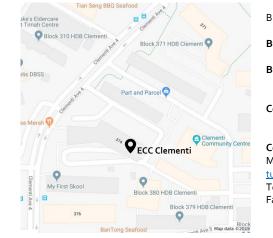

#Intervention schedule preferences can be raised but final decision would still lie with centre after assessing child

Blk 374 Clementi Ave 4, #01-182, S(<u>120374</u>)

By MRT: Clementi

By Bus: 7, 7B, 282, 284, 667

Centre Transport/ Boundaries\*: NA

Contact Person: Ms. Tutie Noorsiah Bte Alui tutie@autism-association.org.sg Tel: 6773 6930 Fax: 6773 6852

Autism Resource Centre (Singapore) (ARC)

www.wecaneip.com; www.autism.org.sg