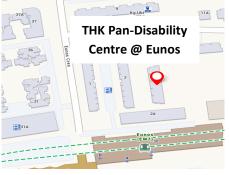

## **THK Pan-Disability Centre @ Eunos**

**Programme details** 

Programme

Professional

staff/services

offered

| <ul> <li>Housekeeping training and site<br/>attachments</li> <li>Baking (preparation &amp; production<br/>team)</li> <li>Administrative duties (e.g.<br/>shredding, laminating)</li> </ul>                                                                            | (Mild), Physic                     | <b>)</b><br>isability, Autism Spectrum Disorder<br>al Disability (Mild), Sensory<br>(Visual/Hearing). | Address<br>Blk 3 Eunos Crescent, #01-25<br>S( <u>400003</u> )                                                                     |
|-----------------------------------------------------------------------------------------------------------------------------------------------------------------------------------------------------------------------------------------------------------------------|------------------------------------|-------------------------------------------------------------------------------------------------------|-----------------------------------------------------------------------------------------------------------------------------------|
| - Contract work<br>Accompanied lunch buying, travel<br>training for site attachments, pre-<br>vocational training (e.g. cognitive<br>skills, daily living skills, social skills)                                                                                      | Programme<br>Hours                 | Full- time (Mon to Fri   9AM to 4PM)                                                                  | Contact details<br>Tel: 6846 1171<br>Fax: 6846 1121<br>eupdc@thkmc.org.sg                                                         |
| <ul> <li>Occupational Therapist (OT)</li> <li>Social Worker</li> <li>Workshop Instructors</li> <li>Job Coach, Employment Support</li> <li>Caregiver Support</li> <li>Pre-vocational skills training<br/>programme</li> <li>Ad-hoc physiotherapy and speech</li> </ul> | Meals                              | Available<br>(Halal)                                                                                  | How to get there?<br>By MRT: Eunos MRT Station<br>By Bus: 15, 21, 25, 51, 55, 60,<br>94, 854, 966<br>THK Pan-Disal<br>Centre @ Eu |
| language therapy<br>- Social activities (e.g. soccer, Reward<br>Shop)                                                                                                                                                                                                 | Transport de<br>Catchment<br>areas | e <b>tails</b><br>Island-wide                                                                         |                                                                                                                                   |

Туре

Normal

Updated as of 30 April 2024

www.thkmc.org.sg

Address 2577,

n [EW7] 0, 61, 63, 93,